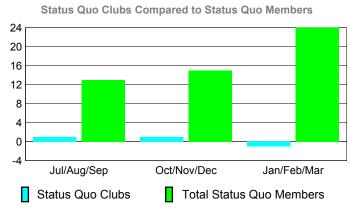

|
| Oct/Nov/Dec | 0                                | 0                             | 0                                 | 0                                | -1                               |
| Jan/Feb/Mar | 0                                | 0                             | 0                                 | 0                                | -4                               |
| Totals      | 0                                | 1                             | -2                                | -1                               | -5                               |

**CLUBS** 

## **Club Results 2009-2010** Goal, New, Dropped, Gain/Loss 12 0.8 0.4 0 -0.4 -0.8 -1.2-1.6 -2 Jul/Aug/Sep Oct/Nov/Dec Jan/Feb/Mar Goal Actual Gain Loss C Dropped



## YTD Status Quo Clubs 2009-2010









## Gender Comparison 2009-2010