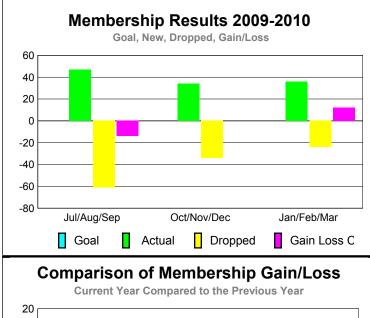

|
| Oct/Nov/Dec | 0                                | 0                             | 0                                 | 0                                | -1                               |
| Jan/Feb/Mar | 0                                | 0                             | 0                                 | 0                                | -4                               |
| Totals      | 0                                | 1                             | -2                                | -1                               | -5                               |

**CLUBS** 

## **Club Results 2009-2010** Goal, New, Dropped, Gain/Loss 12 0.8 0.4 0 -0.4 -0.8 -1.2-1.6 -2 Jul/Aug/Sep Oct/Nov/Dec Jan/Feb/Mar Goal Actual Gain Loss C Dropped



## YTD Status Quo Clubs 2009-2010









## Gender Comparison 2009-2010