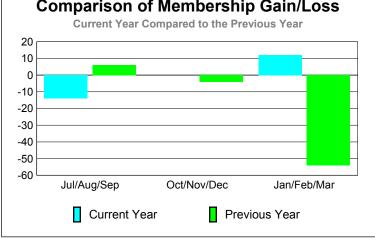

## GMT: PEDRO A BOTELLO ORTIZ Location: MEXICO GMT CA: 3

|             | <u>Club</u> Results<br>2009-2010 |                               |                                   |                                  | <u>Clubs</u><br>2008-2009        |
|-------------|----------------------------------|-------------------------------|-----------------------------------|----------------------------------|----------------------------------|
| Month       | New<br>Club<br><u>Goal</u>       | Actual<br>New<br><u>Clubs</u> | Actual<br>Dropped<br><u>Clubs</u> | Gain/<br>Loss of<br><u>Clubs</u> | Gain/<br>Loss of<br><u>Clubs</u> |
| Jul/Aug/Sep | 0                                | 1                             | -2                                | -1                               | 0                                |
| Oct/Nov/Dec | 0                                | 0                             | 0                                 | 0                                | -1                               |
| Jan/Feb/Mar | 0                                | 0                             | 0                                 | 0                                | -4                               |
| Totals      | 0                                | 1                             | -2                                | -1                               | -5                               |

## **Club Results 2009-2010** Goal, New, Dropped, Gain/Loss 12 0.8 0.4 0 -0.4 -0.8 -1.2-1.6 -2 Jul/Aug/Sep Oct/Nov/Dec Jan/Feb/Mar Goal Actual Gain Loss C Dropped