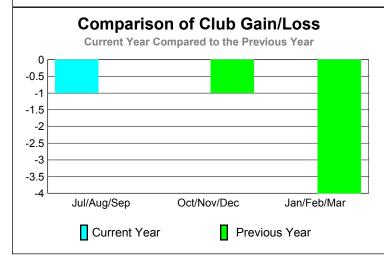

## GMT: PEDRO A BOTELLO ORTIZ Location: MEXICO GMT CA: 3

|             | <u>Club</u> Results<br>2009-2010 |                               |                                   |                                  | <u>Clubs</u><br>2008-2009        |
|-------------|----------------------------------|-------------------------------|-----------------------------------|----------------------------------|----------------------------------|
| Month       | New<br>Club<br><u>Goal</u>       | Actual<br>New<br><u>Clubs</u> | Actual<br>Dropped<br><u>Clubs</u> | Gain/<br>Loss of<br><u>Clubs</u> | Gain/<br>Loss of<br><u>Clubs</u> |
| Jul/Aug/Sep | 0                                | 1                             | -2                                | -1                               | 0                                |
| Oct/Nov/Dec | 0                                | 0                             | 0                                 | 0                                | -1                               |
| Jan/Feb/Mar | 0                                | 0                             | 0                                 | 0                                | -4                               |
| Totals      | 0                                | 1                             | -2                                | -1                               | -5                               |