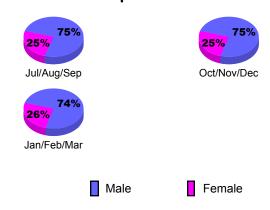

| 0                             | 0                                 | 0                                | -1                               |
| Jan/Feb/Mar | 0                                | 0                             | 0                                 | 0                                | -4                               |
| Totals      | 0                                | 1                             | -2                                | -1                               | -5                               |

**CLUBS** 

## **Club Results 2009-2010** Goal, New, Dropped, Gain/Loss 12 0.8 0.4 0 -0.4 -0.8 -1.2-1.6 -2 Jul/Aug/Sep Oct/Nov/Dec Jan/Feb/Mar Goal Actual Gain Loss C Dropped



## YTD Status Quo Clubs 2009-2010









## Gender Comparison 2009-2010