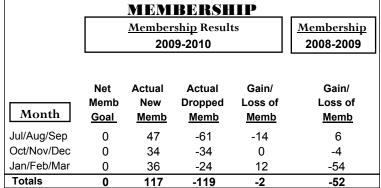

|
| Oct/Nov/Dec | 0                                | 0                             | 0                                 | 0                                | -1                               |
| Jan/Feb/Mar | 0                                | 0                             | 0                                 | 0                                | -4                               |
| Totals      | 0                                | 1                             | -2                                | -1                               | -5                               |

**CLUBS** 

## **Club Results 2009-2010** Goal, New, Dropped, Gain/Loss 12 0.8 0.4 0 -0.4 -0.8 -1.2-1.6 -2 Jul/Aug/Sep Oct/Nov/Dec Jan/Feb/Mar Goal Actual Gain Loss C Dropped



## YTD Status Quo Clubs 2009-2010









## Gender Comparison 2009-2010